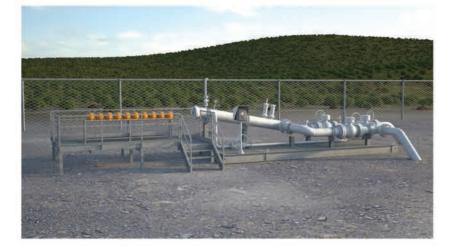

# AUTOMATED PIGGING SYSTEM

Do you operate a wet gas system that needs routine pigging to increase production? Is moving those valuable liquids to the processing plant important?

If so, PEI offers the Automated Pigging System.

The system allows the operators three choices to automatically launch spherical pigs:

- Locally at launch site, simply by pushing the "launch" button. (1)
- On a timed basis. Just set the desired time between launches, (2)lock it in and allow it to operate.
- On a remote signal basis. Just send a signal from your control 3 center and a launch will occur and return a completed launch signal.

### YOU HAVE TWO OPTIONS:

- Automated spherical pig launch only.
- Automated spherical pig launch with the capability to manually launch Cleaning, Displacement, or Inline Inspection pigs.

Our standard units hold ten (10) spherical pigs in sizes up to 14" and eight (8) spherical pigs in sizes 16" and larger. We also can provide work platforms to ease the loading and unloading operation.