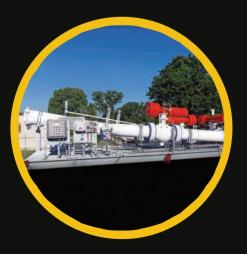

# AUTOMATED PIGGING SYSTEM

Do you operate a wet gas system that needs routine pigging to increase production? Is moving those valuable liquids to the processing plant important?

If so, PEI offers the Automated Pigging System.

### YOU HAVE TWO OPTIONS:

- Automated spherical pig launch only.
- Automated spherical pig launch with the capability to manually launch Cleaning, Displacement, or Inline Inspection pigs.

Our standard units hold ten (10) spherical pigs in sizes up to 14" and eight (8) spherical pigs in sizes 16" and larger. We also can provide work platforms to ease the loading and unloading operation.