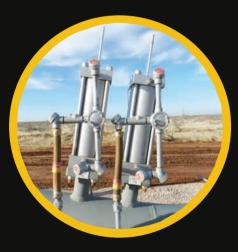

# AUTOMATED PIGGING SYSTEM

Do you operate a wet gas system that needs routine pigging to increase production? Is moving those valuable liquids to the processing plant important?

If so, PEI offers the Automated Pigging System.

With the flow through barrel design, valves are only cycled when loading spherical pigs or launching a pig.

The automation quickly pays for itself by:

- Reduction in Manpower
- Reduction in Gas Releases
- Reduction in Valve Maintenance
- Lessens HSE Risks