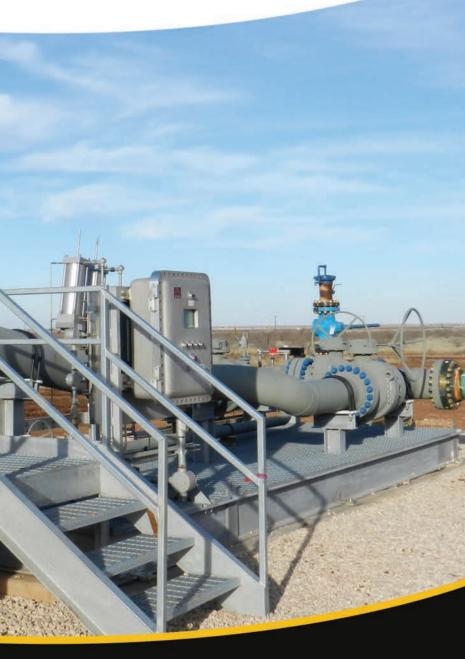

# AUTOMATED PIGGING SYSTEM

Do you operate a wet gas system that needs routine pigging to increase production? Is moving those valuable liquids to the processing plant important?

If so, PEI offers the Automated Pigging System.

The system allows the operators three choices to automatically launch spherical pigs:

- Locally at launch site, simply by pushing the "launch" button. (1)
- On a timed basis. Just set the desired time between launches, (2)lock it in and allow it to operate.
- On a remote signal basis. Just send a signal from your control 3 center and a launch will occur and return a completed launch signal.

With the flow through barrel design, valves are only cycled when loading spherical pigs or launching a pig.

The automation quickly pays for itself by:

- Reduction in Manpower
- Reduction in Gas Releases
- Reduction in Valve Maintenance
- Lessens HSE Risks