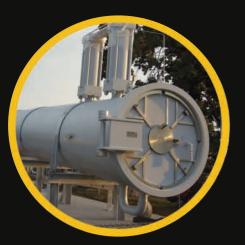

### THE CONTROL SYSTEM

The Automated Control System utilizes a PLC with an HMI in an optional Class 1, Division 1, explosion proof housing mounted in an easily accessible area on the launcher skid. Regulated and filtered pipeline gas is used to operate the pneumatic controlled launch pins. Optional pins choices are available.

The Control System Screen Displays:

- Time
- Log-In Request
- Launch Pins Position
- Launch Time

• Last 25 Events

• Errors (should one occur)

• Date