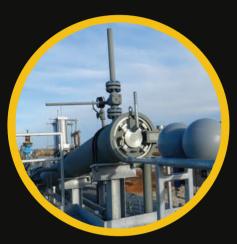

### YOU HAVE TWO OPTIONS:

- Automated spherical pig launch only.
- Automated spherical pig launch with the capability to manually launch Cleaning, Displacement, or Inline Inspection pigs.

Our standard units hold ten (10) spherical pigs in sizes up to 14" and eight (8) spherical pigs in sizes 16" and larger. We also can provide work platforms to ease the loading and unloading operation.