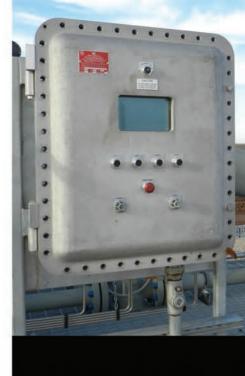

### THE CONTROL SYSTEM

The Automated Control System utilizes a PLC with an HMI in an optional Class 1, Division 1, explosion proof housing mounted in an easily accessible area on the launcher skid. Regulated and filtered pipeline gas is used to operate the pneumatic controlled launch pins. Optional pins choices are available.

The Control System Screen Displays:

- Time
- Log-In Request
- Launch Pins Position
- Launch Time

• Last 25 Events

• Errors (should one occur)

• Date

• Number of Spherical Pigs • Pig Passage Indicator Next Scheduled Launch