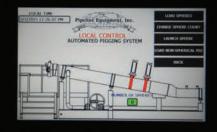

### THE CONTROL SYSTEM

The Automated Control System utilizes a PLC with an HMI in an optional Class 1, Division 1, explosion proof housing mounted in an easily accessible area on the launcher skid. Regulated and filtered pipeline gas is used to operate the pneumatic controlled launch pins. Optional pins choices are available.

The Control System Screen Displays:

- Time
- Log-In Request
- Launch Pins Position
- Launch Time

• Last 25 Events

• Errors (should one occur)

• Date

• Number of Spherical Pigs • Pig Passage Indicator Next Scheduled Launch