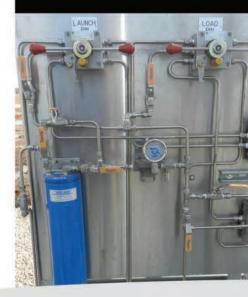

With the flow through barrel design, valves are only cycled when loading spherical pigs or launching a pig.

The automation quickly pays for itself by:

- Reduction in Manpower
- Reduction in Gas Releases
- Reduction in Valve Maintenance
- Lessens HSE Risks

### THE CONTROL SYSTEM

The Automated Control System utilizes a PLC with an HMI in an optional Class 1, Division 1, explosion proof housing mounted in an easily accessible area on the launcher skid. Regulated and filtered pipeline gas is used to operate the pneumatic controlled launch pins. Optional pins choices are available.